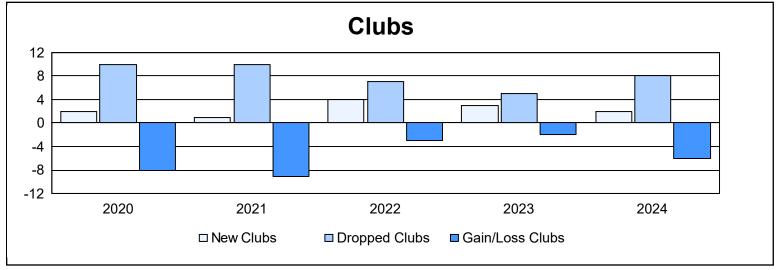

| Year      | New<br>Clubs | Dropped<br>Clubs | Gain/<br>Loss<br>Clubs | New<br>Members | Charter<br>Members | Reinstate<br>Members | Transfer<br>Members | Total<br>Member<br>Added | Total<br>Members<br>Dropped | Gain/<br>Loss<br>Members |
|-----------|--------------|------------------|------------------------|----------------|--------------------|----------------------|---------------------|--------------------------|-----------------------------|--------------------------|
| 2019-2020 | 2            | 10               | -8                     | 964            | 63                 | 29                   | 17                  | 1,073                    | 1,735                       | -662                     |
| 2020-2021 | 1            | 10               | -9                     | 883            | 30                 | 19                   | 27                  | 959                      | 1,613                       | -654                     |
| 2021-2022 | 4            | 7                | -3                     | 948            | 120                | 31                   | 36                  | 1,135                    | 1,436                       | -301                     |
| 2022-2023 | 3            | 5                | -2                     | 1,149          | 78                 | 26                   | 25                  | 1,278                    | 1,381                       | -103                     |
| 2023-2024 | 2            | 8                | -6                     | 1,138          | 61                 | 16                   | 21                  | 1,236                    | 1,708                       | -472                     |
| Average   | 2            | 8                | -6                     | 1,016          | 70                 | 24                   | 25                  | 1,136                    | 1,575                       | -438                     |